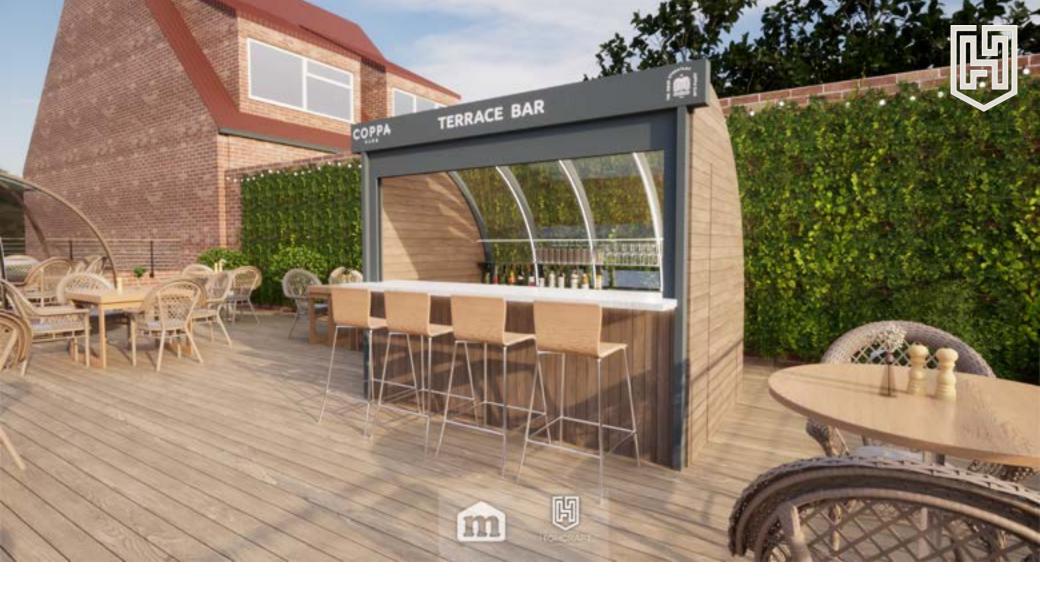

#### "Commercial Pods: Elevate Your Business Premises"

Step up your business game with our commercial Pods.
Designed to deliver efficiency and aesthetic appeal, these
Pods provide the perfect backdrop for your business
operations, helping you make an impressive statement and
increase your cover capacity.

Introducing **The Louvered Edition** 3500: Experience the harmony of open, breezy spaces and modern timber aesthetics, transforming your pod into a contemporary haven.

Unveiling our **Bar Pod** 3000: A modular masterpiece, effortlessly installed and perfect for enhancing restaurant terraces, hotel patios, and rooftop bars with its chic, functional design."