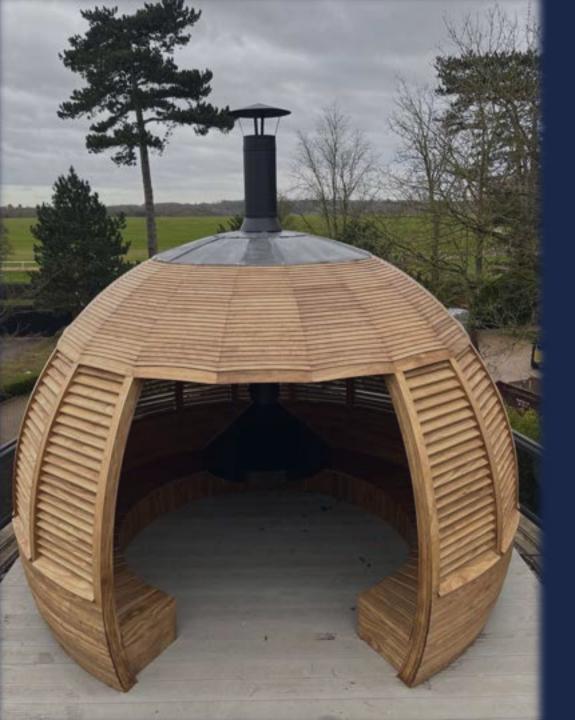

Introducing **The Louvered Edition** 3500: Experience the harmony of open, breezy spaces and modern timber aesthetics, transforming your pod into a contemporary haven.

Unveiling our **Bar Pod** 3000: A modular masterpiece, effortlessly installed and perfect for enhancing restaurant terraces, hotel patios, and rooftop bars with its chic, functional design."