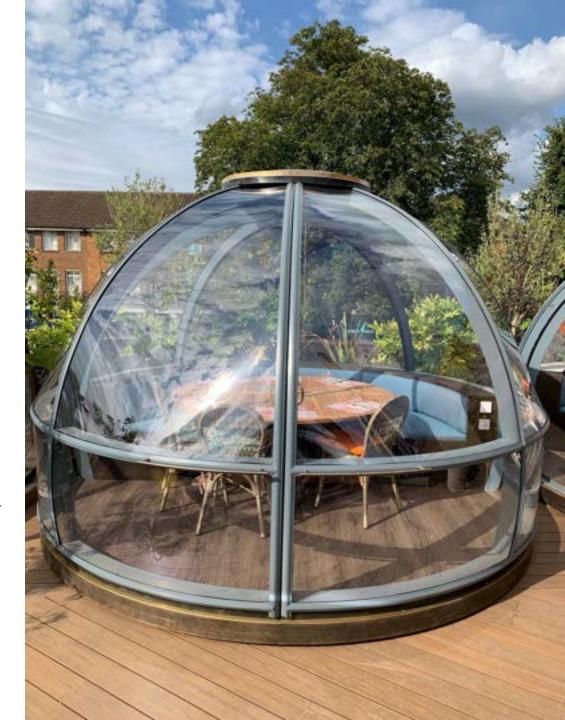

#### "Commercial Pods: Elevate Your Business Premises"

Step up your business game with our commercial Pods.
Designed to deliver efficiency and aesthetic appeal, these
Pods provide the perfect backdrop for your business
operations, helping you make an impressive statement and
increase your cover capacity.

Experience the **Pico** Pod 2600: Compact, efficient, and designed to perfection for your minimalist living and commercial needs.

Discover the **Grandiose** Pod 3500: Balancing comfort and space efficiency, it's your ideal solution for a spacious yet manageable living or dining experience.

Step into the **Luxe** Pod 4500: Embrace luxury and spaciousness in this expansive pod, designed to maximise the highest potential and uses.