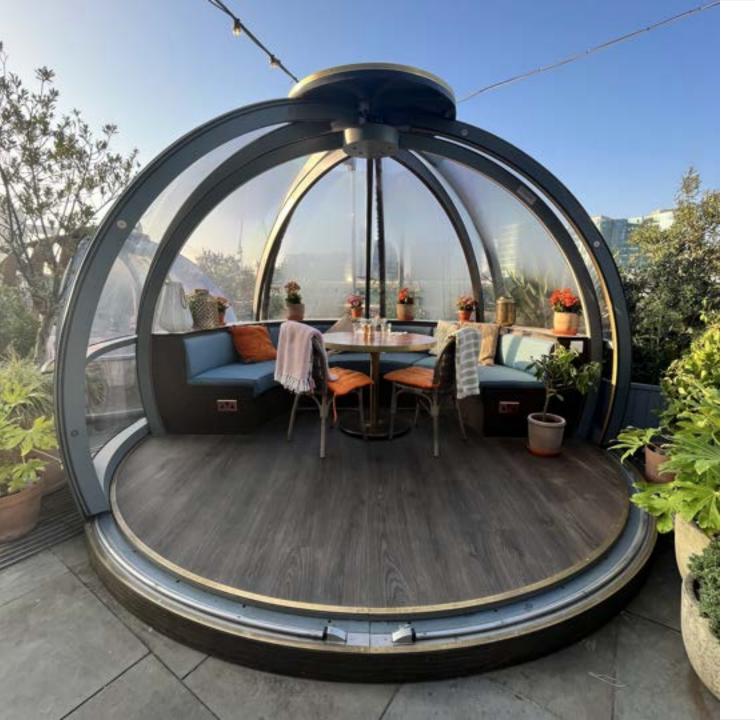

Experience the **Pico** Pod 2600: Compact, efficient, and designed to perfection for your minimalist living and commercial needs.

Discover the **Grandiose** Pod 3500: Balancing comfort and space efficiency, it's your ideal solution for a spacious yet manageable living or dining experience.

Step into the **Luxe** Pod 4500: Embrace luxury and spaciousness in this expansive pod, designed to maximise the highest potential and uses.