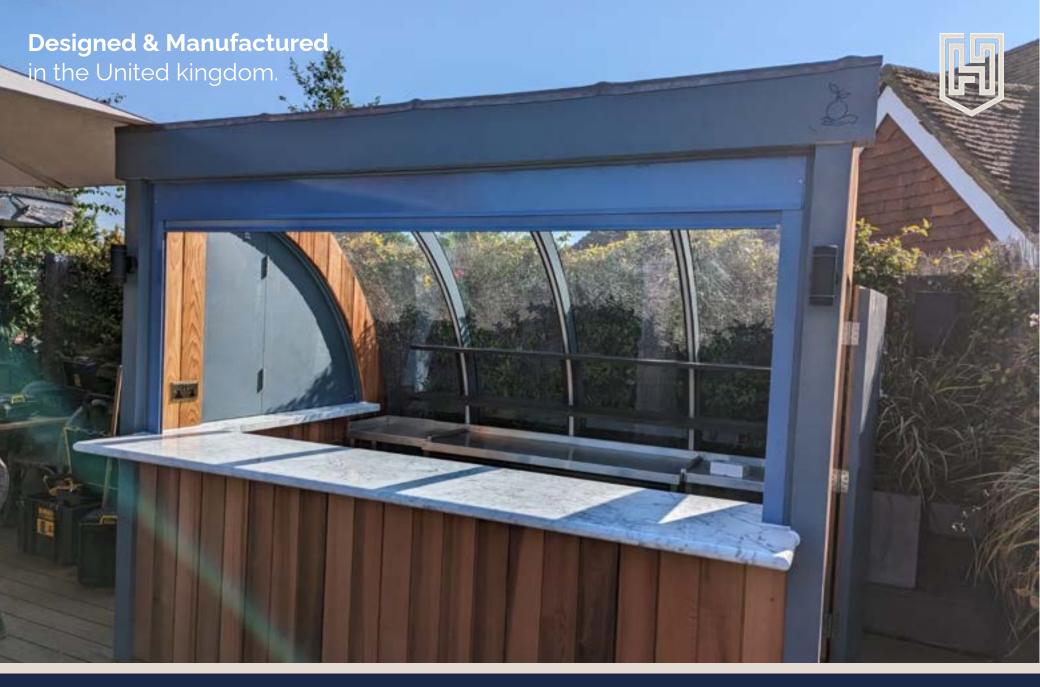

Introducing **The Louvered Edition** 3500: Experience the harmony of open, breezy spaces and modern timber aesthetics, transforming your pod into a contemporary haven.

Unveiling our **Bar Pod** 3000: A modular masterpiece, effortlessly installed and perfect for enhancing restaurant terraces, hotel patios, and rooftop bars with its chic, functional design."